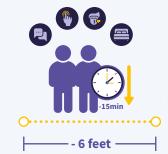

# How does **mpox spread?**

Mpox spreads through direct contact with rash or bodily fluids, respiratory droplets, or contaminated objects.

Close contact is within 6 feet for at least 15 minutes and can occur through talking, touching, kissing, or intimate activity.